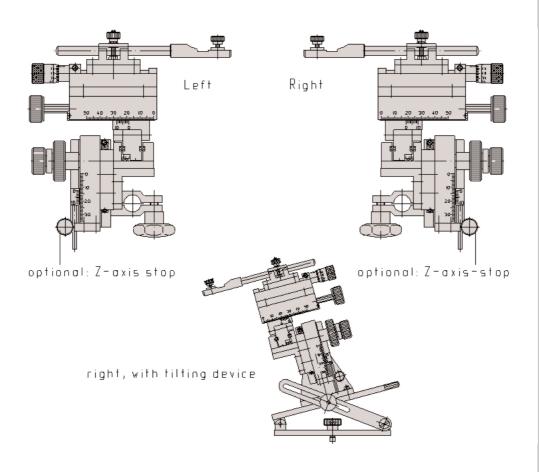

#### Order information

MM 33 right wih clamp 1/2"
Part No.: 00-42-101-0000

MM 33 left with clamp 1/2"
Part No.: 00-42-102-0000

MM 33 right with tilting device
Part No.: 00-42-103-0000

MM 33 left with tilting device
Part No.: 00-42-104-0000

#### **Accessories**

Additional Z-axis stop
Part No.: 00-45-201-6000
Magnetic stand M 1
Part No.: 00-49-901-6000

Other accessories on request

Since all control knobs are mounted in line on the rear (not on the side), a number of user friendly MM 33 manipulators can be set up right next to one another.

For the purpose of avoiding that the Z-axis will descend when working with weighty loads (drift), there is an optional break (Z-axis stop) available.